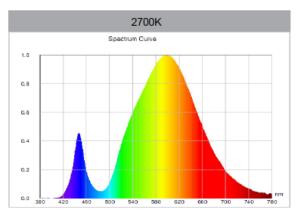

### Light output (spectral distribution)

AVERAGE BEAM ANGLE (50%): 121.8DEG

UNIT: cd

C0/180,121.1 deg
C30/210, 122 deg
C60/240, 122.1 deg

C90/270,121.7 deg