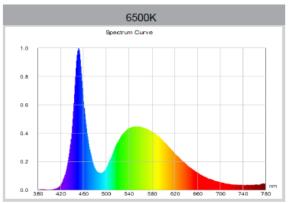

# FL-1920-1D 20w Led floodlight IP65

colour ww-nw-cw colour temperature 3000/4500/6500K power factor >0.95 voltage 200-240V 70-80 lm/w efficacy I/w led type SMD2835 dimmable yes total lumen 1400-1600 life time 50.000 hrs 80 cri beam angle 120 deg 20 watt wattage 80 watt replacement for size 185x185x40 mm lamp material Aluminum + glass certificates ce/rohs / SAA IP65 ip grade warranty 2 years