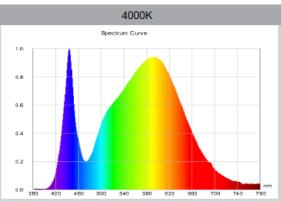

# FL-1920-1D 20w Led floodlight IP65

colour ww-nw-cw colour temperature 3000/4500/6500K power factor >0.95 voltage 200-240V 70-80 lm/w efficacy I/w led type SMD2835 dimmable yes total lumen 1400-1600 life time 50.000 hrs 80 cri beam angle 120 deg 20 watt wattage 80 watt replacement for size 185x185x40 mm lamp material Aluminum + glass certificates ce/rohs / SAA IP65 ip grade warranty 2 years