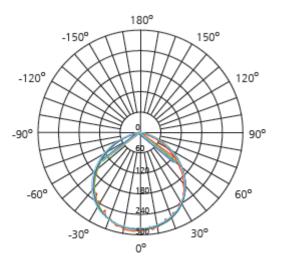

### Light output (spectral distribution)

AVERAGE BEAM ANGLE (50%): 121.8DEG

UNIT: cd

C0/180,121.1 deg
C30/210, 122 deg
C60/240, 122.1 deg

C90/270,121.7 deg